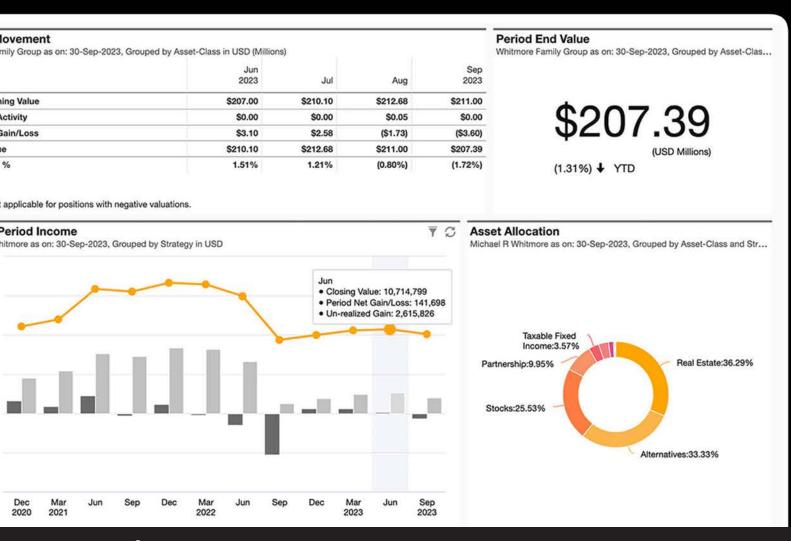

## Asset Allocation Whitmore Family Group as on: 30-Sep-2023, Grouped by Asset-Class and ... Non Taxable Fixed Income: 6.84% Cash: 9.51% Alternatives: 16.42% Stocks: 17.10% Allocation %