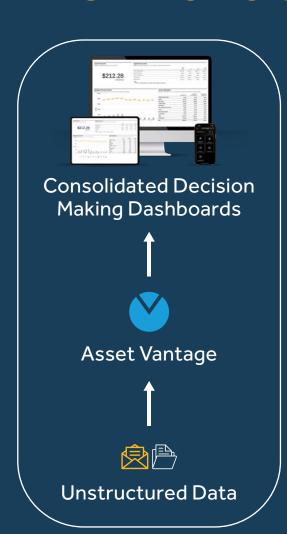

# EVEN THE QUICKEST BOOKS ARE TOO SLOW AND SPREADSHEETS ARE STALE ON ARRIVAL

Asset Vantage® 2024