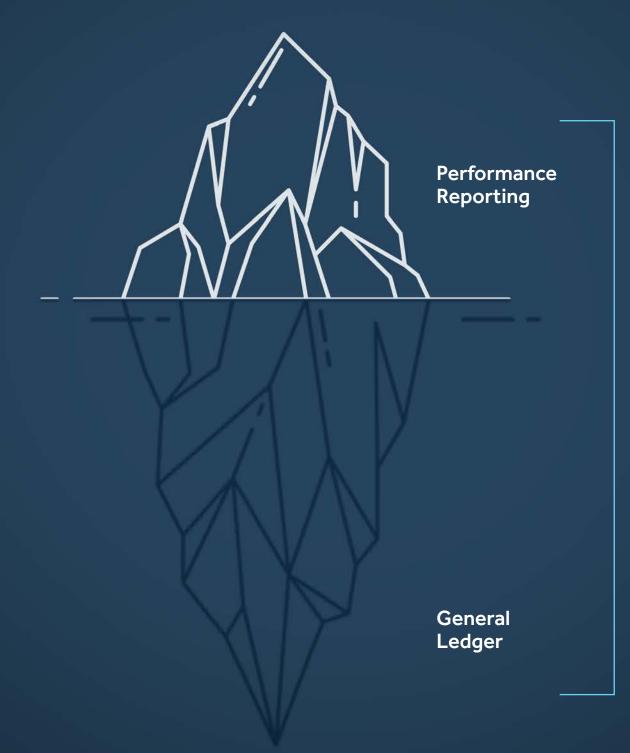

## AN INTEGRATED PERFORMANCE REPORTING AND GENERAL LEDGER TECHNOLOGY

Our integrated platform empowers families and their trusted advisors to make better investment decisions.

GET THE FULL PICTURE

Asset Vantage® 2024