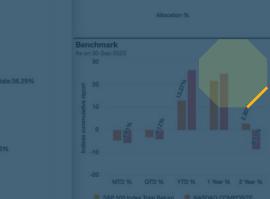

## Asset Allocation Whitmore Family Group as on: 30-Sep-2023, Grouped by Asset-Class and ... Non Taxable Fixed Income: 6.84% Cash: 9.51% Alternatives: 16.42% Stocks: 17.10% Allocation %