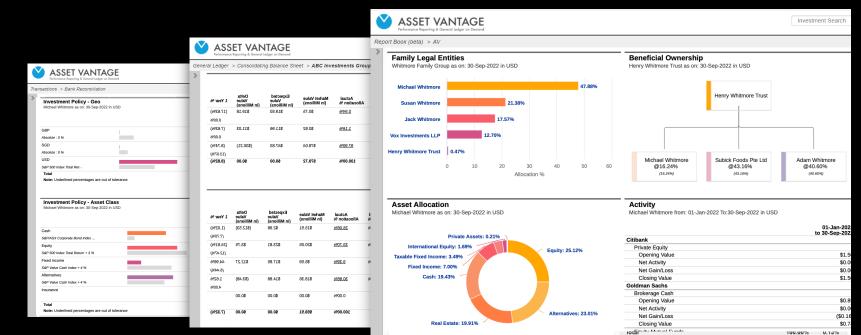

#### With a world-class user interface.

Rich in functionality, our intuitive interface brings clarity to complex portfolios and speed to crucial decisions.

Configurable and flexible, our reporting suits what family members need.