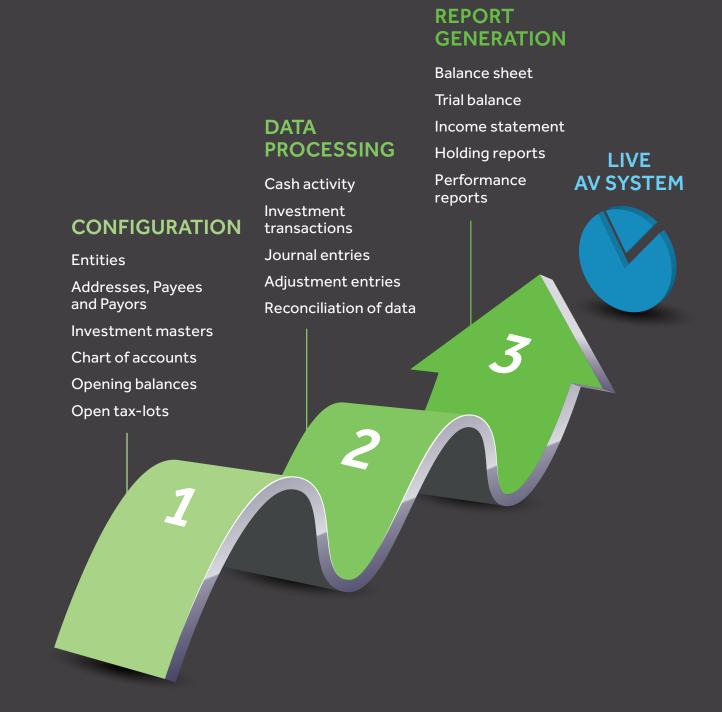

## The 3 step 12-week Program:

- Onboard your legacy data to the Asset Vantage platform in 3 simple steps
- Dedicated team for onboarding and post-onboarding training and support
- Isolated database instance Amazon Web Services (AWS) for each client
- Experience certainty, go-live in 12 weeks\*