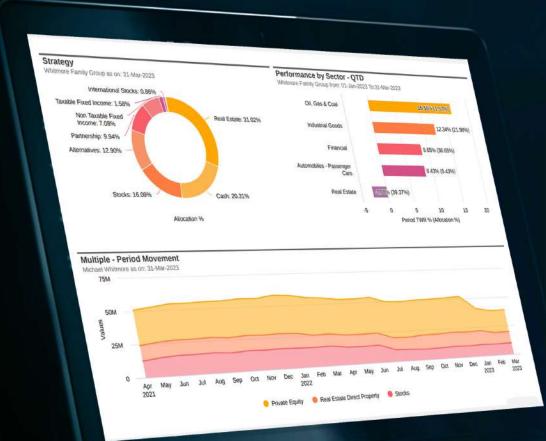

# A COMPREHENSIVE FAMILY OFFICE PERFORMANCE REPORTING AND ACCOUNTING TECHNOLOGY PLATFORM

|                        | SERVICES          |
|------------------------|-------------------|
| Portfolio              | Data Management   |
| Performance            | & Reconciliation  |
| Assets &               | Training, Support |
| Liabilities            | & Certifications  |
| Income &               | Bill Pay          |
| Expense                | Service           |
| Document<br>Management |                   |

### PORTFOLIO PERFORMANCE

**Track investment** accounting and performance reporting within a single platform.