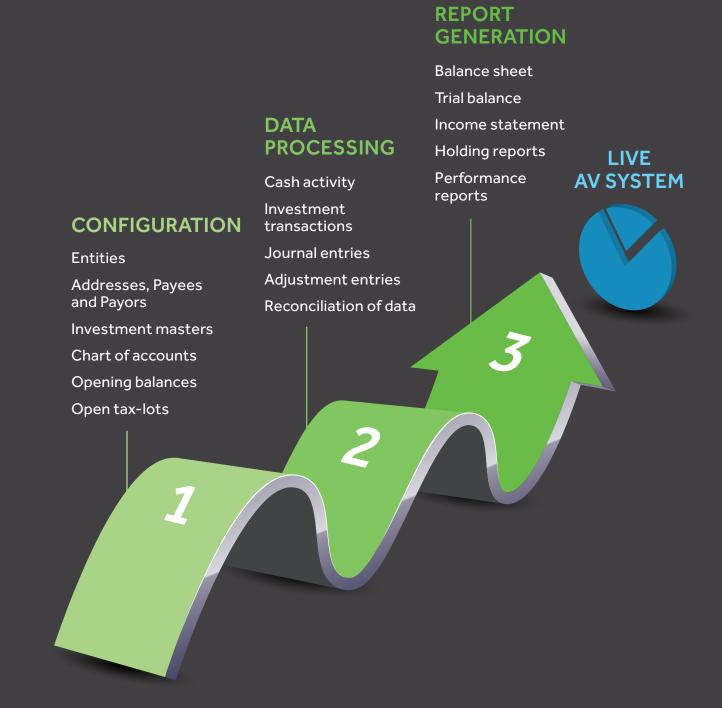

## The 3 step 12-week Program:

- Onboard your legacy data to the Asset Vantage platform in 3 simple steps
- Dedicated team for onboarding and post-onboarding training and support
- Isolated database instance Amazon Web Services (AWS) for each client
- Experience certainty, go-live in 12 weeks\*