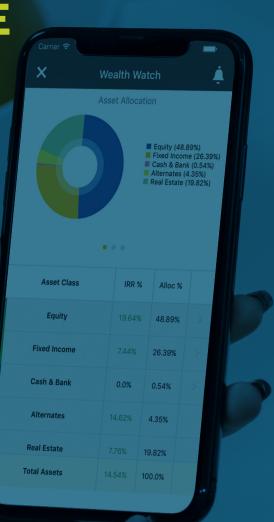

## MOBILE APP

Access key portfolio reporting analytics and investment details in a secure manner from a mobile phone.

## PORTFOLIO PERFORMANCE

Track investment accounting and performance reporting within a single platform.