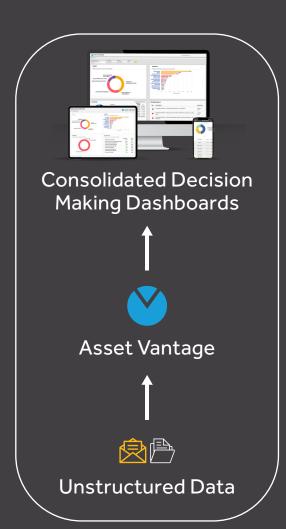

## FINANCIAL DATA AGGREGATION

Financial data aggregation for all your liquid/illiquid investments, income and expenses is simplified to save time and reduce error.

#### **ONGOING DATA MANAGEMENT**

Our Data Management Services (DMS) offers a single window service for data aggregation, posting, managing liabilities positions and reconciliation across both liquid and illiquid assets classes.