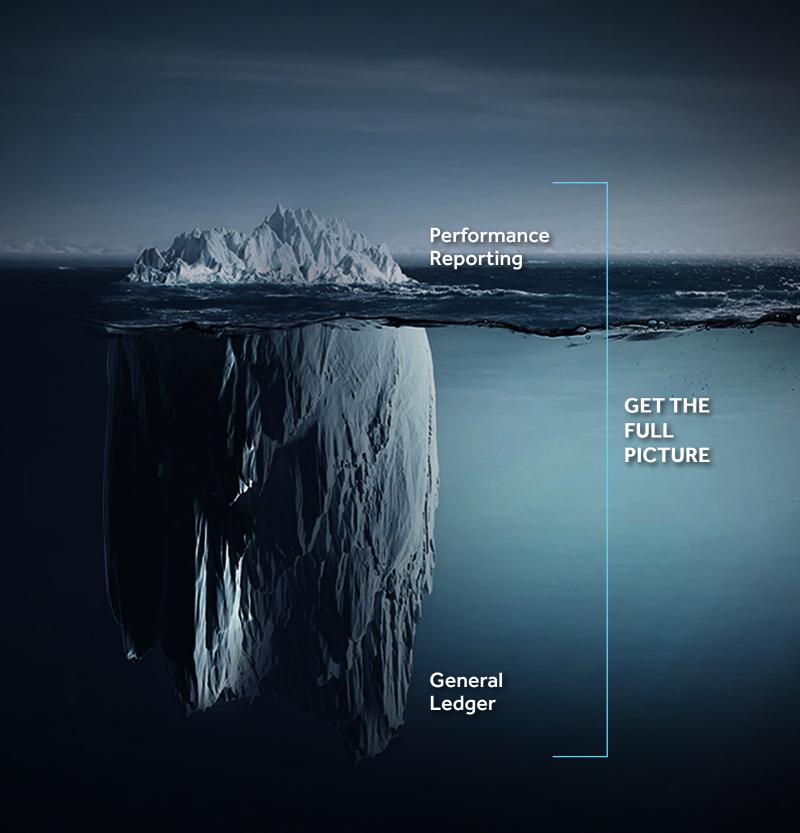

# PURPOSE BUILT TO PROVIDE A CONSOLIDATED VIEW OF A FAMILY'S ENTIRE NET WORTH

A platform that offers portfolio reporting without accounting, presents an inadequate view of financial health.

## INTEGRATED GENERAL LEDGER

Accurate transaction-level data across all asset classes and full G/L reporting.