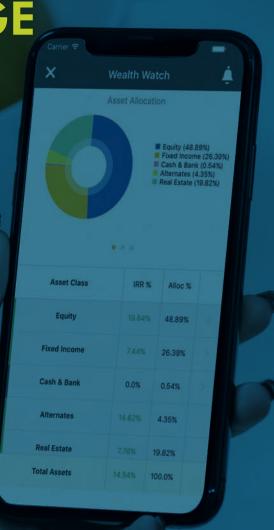

# FINANCIAL DATA AGGREGATION

Financial data aggregation for all your liquid/illiquid investments, income and expenses is simplified to save time and reduce error.

# PORTFOLIO — PERFORMANCE

Track investment accounting and performance reporting within a single platform.

# INTEGRATED GENERAL LEDGER

Accurate transaction-level data across all asset classes and full G/L reporting.