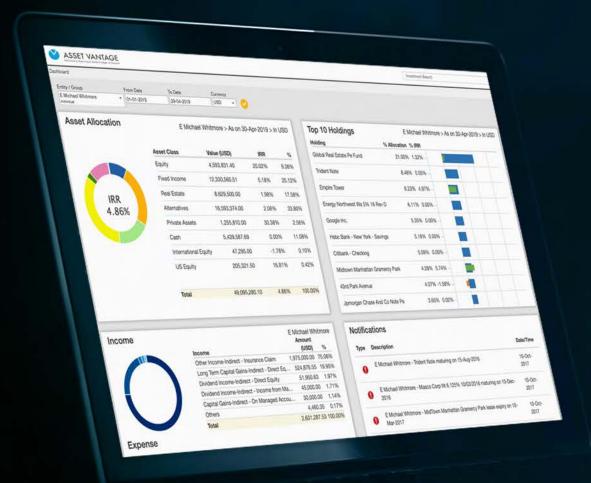

# PORTFOLIO — PERFORMANCE

Track investment accounting and performance reporting within a single platform.

# INTEGRATED GENERAL LEDGER

Accurate transaction-level data across all asset classes and full G/L reporting.