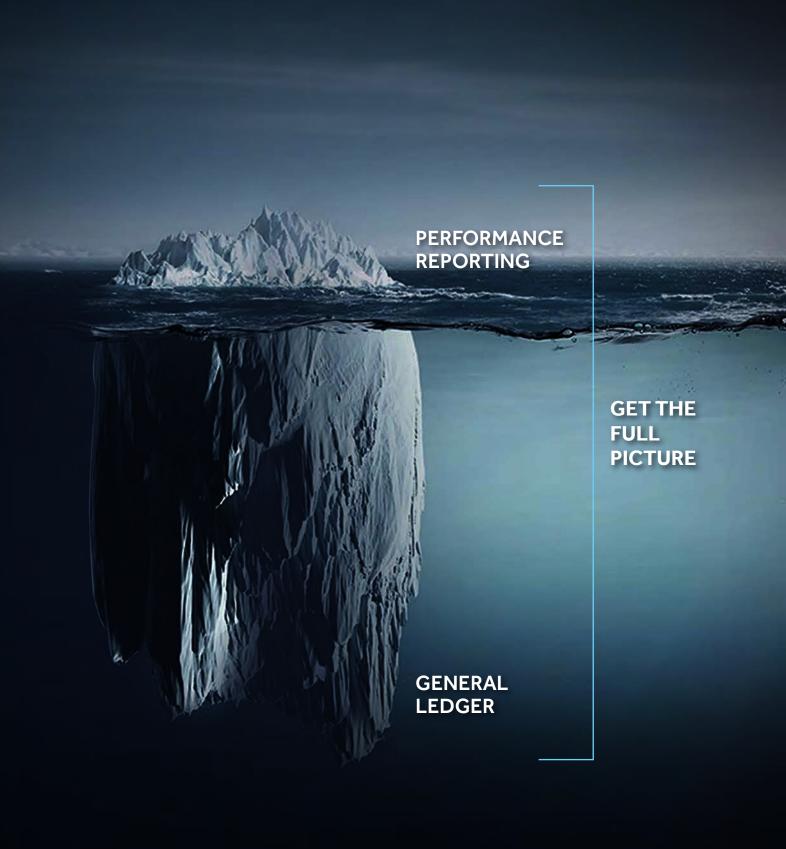

# PURPOSE BUILT TO PROVIDE A CONSOLIDATED VIEW OF A FAMILY'S ENTIRE NET WORTH

A platform that offers portfolio reporting without accounting, presents an inadequate view of financial health.

# A COMPREHENSIVE FAMILY OFFICE PERFORMANCE REPORTING AND ACCOUNTING TECHNOLOGY PLATFORM