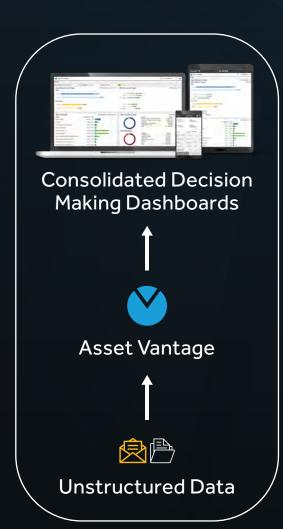

# FINANCIAL DATA AGGREGATION

Financial data aggregation for all your liquid/illiquid investments, income and expenses is simplified to save time and reduce error.